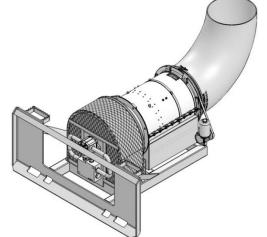

## Hydraulic Debris Blower Model # BT-HYSS3

To request pricing, call 864-508-2447 today.

Warranty One Year Buffalo Turbine Warranty

Motor Warranty
Input Power:
Hydraulic motor
Input RPM:
Up to 3600 RPM\*

Outlet Size: 12"
Frame Length 39"
Overall Length with Nozzle 64"
Width: 46"
Max Height with nozzle in upright position 32"
Weight: 300 lbs

Nozzle Rotation:

Hydraulic Motor Displacement size

360 Degrees
.915 cu.in./Rev

Required mininum hydraulic pressure (to operate @ stated values) 2900 psi

Maximum Hydraulic flow rate 25 GPM

Mounting (any position) SAE "A" size, 2 bolt

Shaft Seal Max. Pressure 250 psi
Port location Side ports